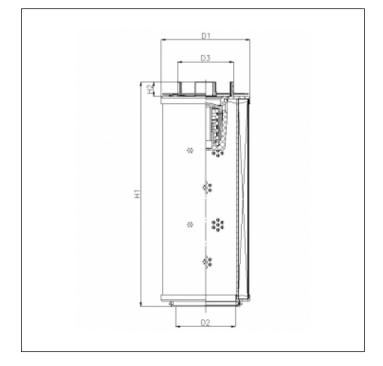

## **OVERALL DIMENSIONS**

| D1 | 94,5 mm  |
|----|----------|
| D2 | 48,2 mm  |
| D3 | 45,8 mm  |
| H1 | 194,0 mm |
| H2 | 14,0 mm  |

Technical information may change without notice. Image and drawing are representative only