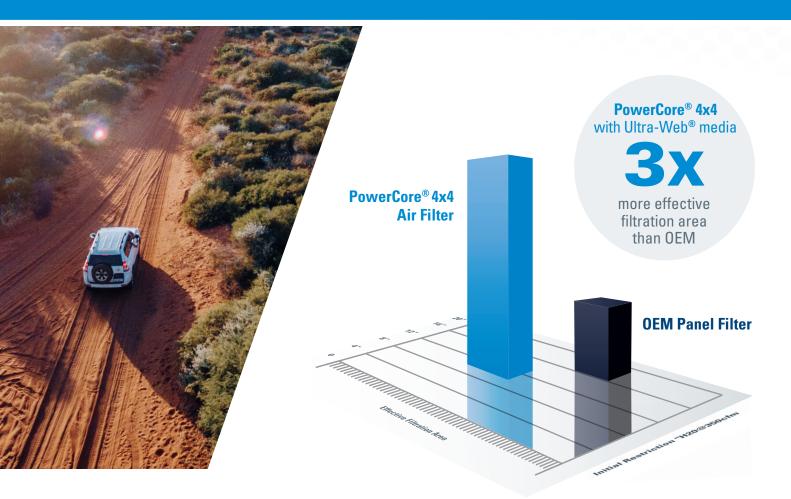

The robust, compact Air Cleaner Housing + Filter Kit is equipped with everything you need to protect your vehicle from contaminants that can cause damage to your engine. Designed using Donaldson proprietary filtration technology, the XLC200K delivers high efficiency filtration, resulting in superior protection and performance. With 3x more effective filtration area than the OEM panel filter, PowerCore® 4x4 delivers more than 30% lower initial restriction at the same airflows, allowing your engine to breathe easy while keeping contaminants out. Using ISO5011 test standard, Donaldson PowerCore® 4x4 filters also delivered 99.99% efficiency, compared to 99.87% efficiency for OEM panel filters resulting in significantly more engine protection.