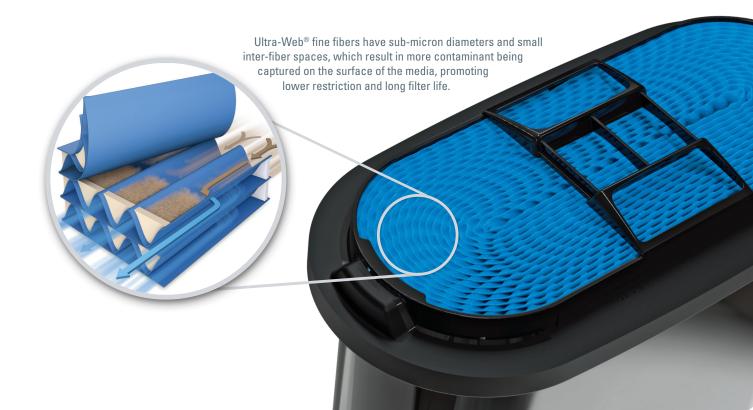

#### How it Works

PowerCore<sup>®</sup> media features a unique corrugated design which creates a straight-through air-flow path to trap dust in the flutes on the dirty side of the air filter. This innovative design pushes air through to the adjacent flutes on the clean side; delivering clean air to your engine.

#### **1** PowerCore<sup>®</sup> Technology

Proprietary Ultra-Web<sup>®</sup> media provides higher filtration efficiency and comparable dust-holding capacity and filter service life.