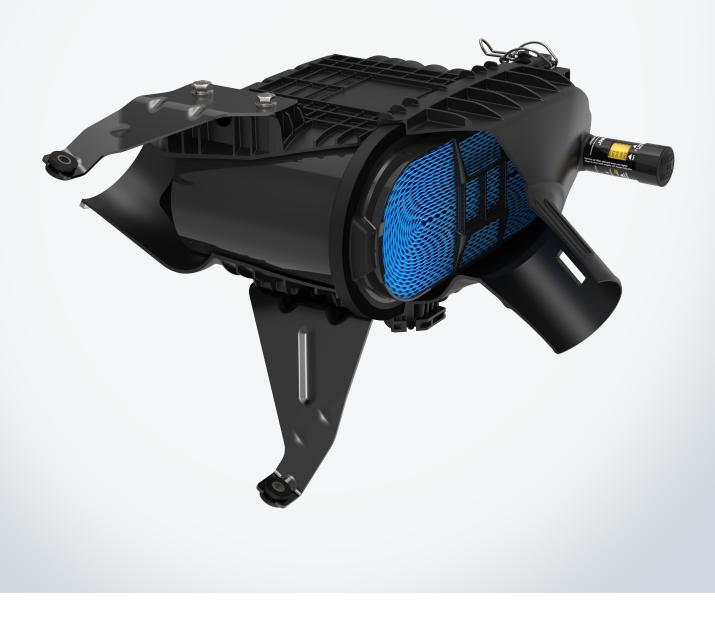

## PowerCore® 4X4

Air Cleaner Housing + Filter Kit for Toyota LandCruiser 200 Series

The robust, compact Air Cleaner Housing + Filter Kit is equipped with everything you need to protect your vehicle from contaminants that can cause damage to your engine. Designed using Donaldson proprietary filtration technology, the XLC200K delivers high efficiency filtration, resulting in superior protection and performance. With 3x more effective filtration area than the OEM panel filter, PowerCore® 4x4 delivers more than 30% lower initial restriction at the same airflows, allowing your engine to breathe easy while keeping contaminants out. Using ISO5011 test standard, Donaldson PowerCore® 4x4 filters also delivered 99.99% efficiency, compared to 99.87% efficiency for OEM panel filters resulting in significantly more engine protection.

## It's What's Inside That Counts POWERCORE® ULTRA-WEB® TECHNOLOGY

The XLC200K Air Cleaner Housing + Filter Kit for Toyota LandCruiser 200 Series incorporates the latest in air filtration technology.

Featuring genuine PowerCore<sup>®</sup> construction using Ultra-Web<sup>®</sup> media, Donaldson has engineered the ultimate air filter housing. The XLC200K offers high efficiency filtration in a single, compact unit delivering superior protection and performance.